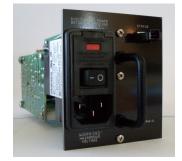

# **OVERVIEW**

The 2073-882 is a pluggable redundant power supply for the AL2073 series chassis. This supply is switchable enabling both 120 VAC and 240 VAC input. Power output is 40 watts the –5V supply.

The 2073-882 has the main on/off switch built in and provides output status information for remote monitoring. The supply is pluggable making replacement quick and simple in the event of a power failure